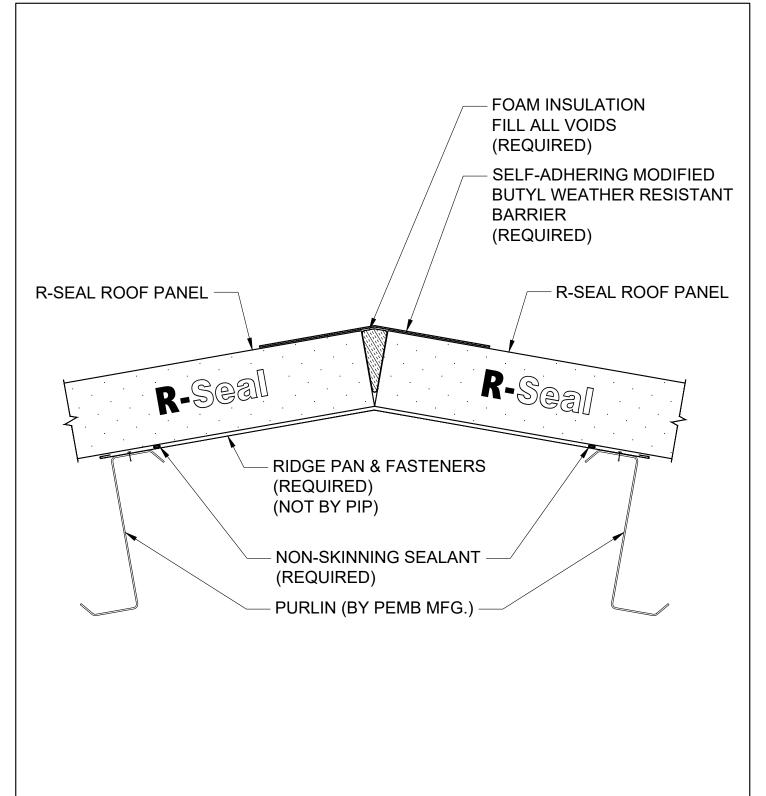

| ISSUE: | DWN: | CHK: | ENG: | MFG: | DATE: | R-SEAL<br>MBI RIDGE DETAIL |
|--------|------|------|------|------|-------|----------------------------|
|        |      |      |      |      |       |                            |
|        |      |      |      |      |       | STANDARD AIR BARRIER       |
|        |      |      |      |      |       |                            |